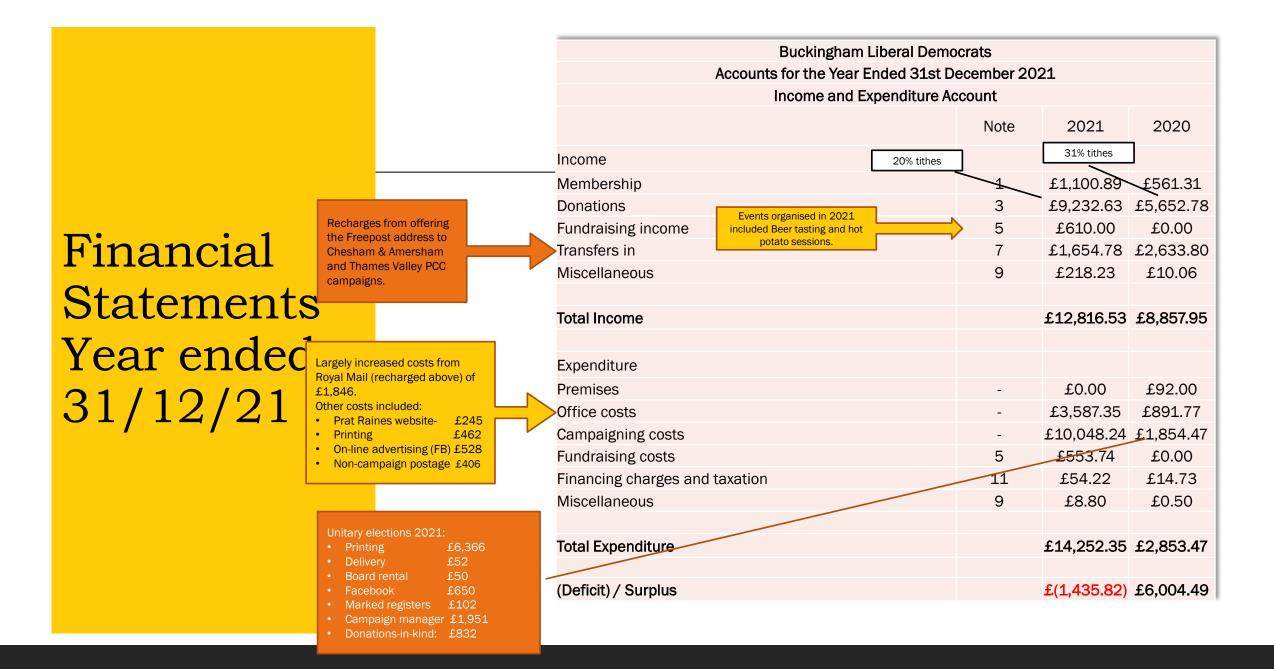

## Finance Report 2022 AGM

The 2021 annual accounts are presented on the next two slides with call outs of points to note.

2021 was a local election year for the new Buckinghamshire Unitary Council and consequently:

- 1. There was a marked increase in donations during the year to £9k;
- 2. There was a marked increase in campaign expenditure to £10k; and
- 3. Reserves fell by £1.5k as funds built up during 2020 were utilised.

Additionally, Buckingham provided their Freepost address to support the Chesham & Amersham Parliamentary election and the Thames Valley Police and Crime Commissioner.

These accounts have been approved by the executive committee (February 2022), Independently reviewed and submitted to Lib Dem HQ (March 2022)